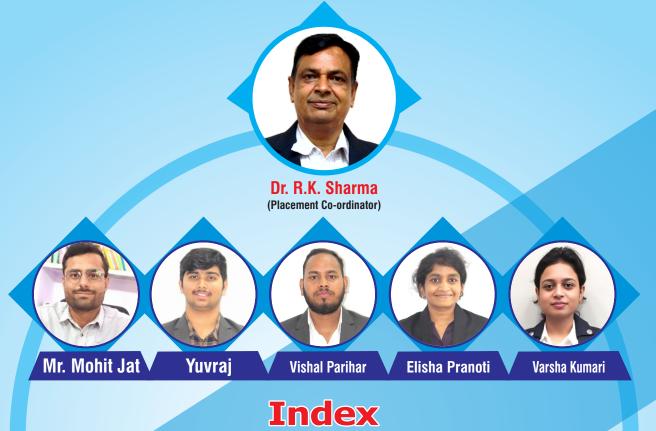

### Message From Placement Co-ordinator's Desk

It is with great privilege and pleasure that the college presents before you the placement Brochure 2024. The College provides specialization in:

- (I) Human Resource Management (HRM)
- (II) Urban and Rural Community Development (URCD)
- (III) Medical and Psychiatric Social Work (MPSW)

Special thanks to the members of the placement committee, especially **Mr. Yuvraj, Mr. Vishal Parihar, Ms. Elisha Pranoti and Ms. Varsha Kumari** who have worked hard for the compilation of the Placement Brochure 2024. Special thanks to Dr. Mathew C.P., the Principal, ISSW for the timely guidance and support in publishing this placement brochure.

### Dr. R.K. Sharma

Placement Co-ordinator Indore School of Social Work, Indore

Dr. R.K. Sharma